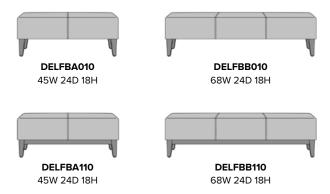

## Statement of Line

**Optional Widths** 

Choose from 2 optional widths -45" and 68".