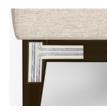

Steel Reinforced

Our patented steelreinforced joint system uses over 20 pieces of steel in most Kwalu chairs. Stop ongoing and costly furniture replacement.

Optional without Exposed Seat Rail

Available with or without an optional exposed seat rail.