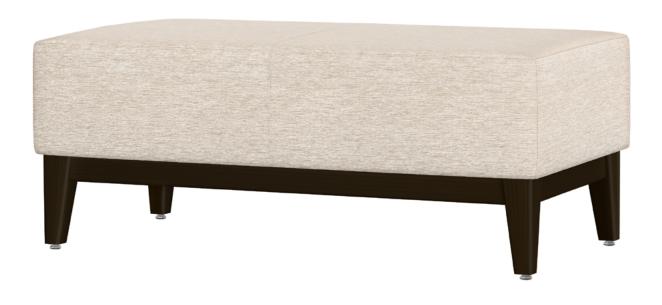

## delfini

Bench

The Delfini Bench is available in two widths so it is versatile enough to fit in your space. This is a backless bench with seam detailing which defines the number of seats. It has tapered legs and is available with or without exposed seat rails.

Model: DELFBA110 45W 24D 18H